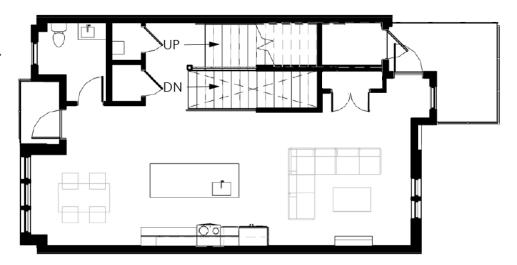

#### second floor

## **Dimensions**

| Second & Third Floor  |       |   |       |
|-----------------------|-------|---|-------|
| Kitchen/Living/Dining | 39′   | Χ | 15′   |
| Master Suite          | 15′   | Χ | 16′   |
| Master Closet         | 9′    | Χ | 5′10″ |
| Master Bath           | 14′   | Χ | 15′   |
| Guest                 | 11'6" | Χ | 10'4" |
| Balcony               | 7'4"  | Χ | 4'    |
| Patio                 | 10′3″ | Χ | 13′3″ |