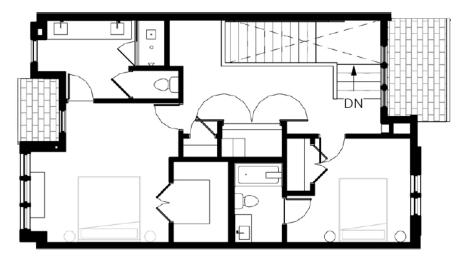

### third floor

## **Dimensions**

| Second & Third Floor  |       |   |       |
|-----------------------|-------|---|-------|
| Kitchen/Living/Dining | 39′   | Χ | 15′   |
| Master Suite          | 15′   | Χ | 16′   |
| Master Closet         | 9′    | Χ | 5′10″ |
| Master Bath           | 14′   | Χ | 15′   |
| Guest                 | 11'6" | Χ | 10'4" |
| Balcony               | 7'4"  | Χ | 4'    |
| Patio                 | 10′3″ | Χ | 13′3″ |